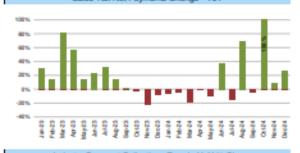

### 12. (AI) Administrative update of the Sales Tax Program for ESD No. 2. Including update on reports from HdL - Strategic Plan #5 Goal 6 (Proffer)

(AD) Commissioner Proffer noted that the November Sales Tax received is \$7,743.00 which is a YoY 17 % trend increase. Nothing from the Eclipse has been posted yet; there are other funds received from Reveille Peak. (Enclosure 5)