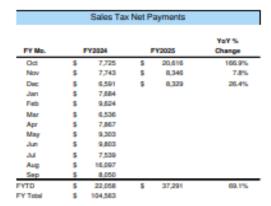

### 12. (AI) Administrative update of the Sales Tax Program for ESD No. 2. Including update on reports from HdL - Strategic Plan #5 Goal 6 (Proffer)

(AD) Commissioner Proffer noted that the November Sales Tax received is \$7,743.00 which is a YoY 17 % trend increase. Nothing from the Eclipse has been posted yet; there are other funds received from Reveille Peak. (Enclosure 5)