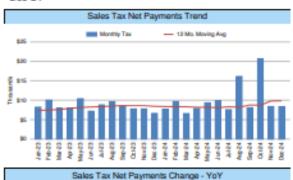

### 12. (AI) Administrative update of the Sales Tax Program for ESD No. 2. Including update on reports from HdL - Strategic Plan #5 Goal 6 (Proffer)

(AD) Commissioner Proffer noted that the November Sales Tax received is \$7,743.00 which is a YoY 17 % trend increase. Nothing from the Eclipse has been posted yet; there are other funds received from Reveille Peak. (Enclosure 5)