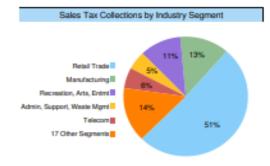

### 12. (AI) Administrative update of the Sales Tax Program for ESD No. 2. Including update on reports from HdL - Strategic Plan #5 Goal 6 (Proffer)

(AD) Commissioner Proffer noted that the November Sales Tax received is \$7,743.00 which is a YoY 17 % trend increase. Nothing from the Eclipse has been posted yet; there are other funds received from Reveille Peak. (Enclosure 5)